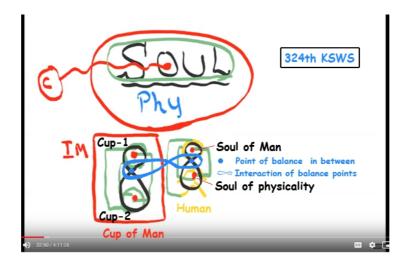

    The Soul encircles the body and protects -> 'inter-atomic fusion' Expansion of the Soul
- 26': The 3 cups

How to connect the physicalities and the souls (at 31'). We connect the soul of physicality to the soul of the man.

The Cup of Man is a reference point to connect, to give what you need. Physical body is weak, this results in disorder. Use the reference point.

- 34': To change a condition, you move out, change the strength of the field, go back in and take a new physical dimension in respect to the reference point.
- 37': How you do it:

The day of judgment is in your soul. To cleanse the physicality of crimes and viruses. <u>Stand</u> in front of the 'Cup of Man'. Same orientation of Cup and of Man in front of it. The Cup of Man is in tune and in balance with you (at 43').