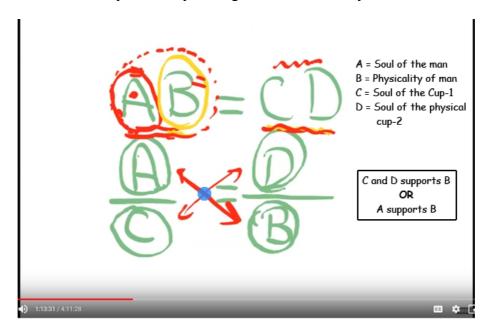

- A = Soul of the man
- B = Physicality of man
- C = Soul of the Cup
- D = Soul of the physical cup

You need to find a balance through the others.

- a) C and D supports B
- b) A supports B

(Remark: I suppose 'C and D support A' is also the case, but it was not said)