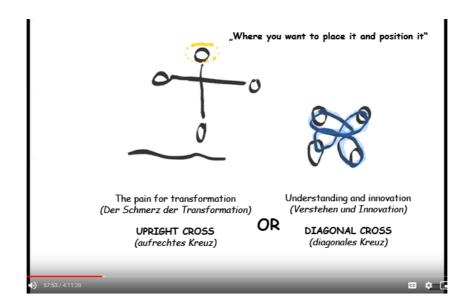

This shows the strength of the man.

56'.: Where you want to place it and position it.

- a) The pain for transformation (upright cross), or ...
- b) Understanding and innovation (diagonal cross)

... to achieve the same